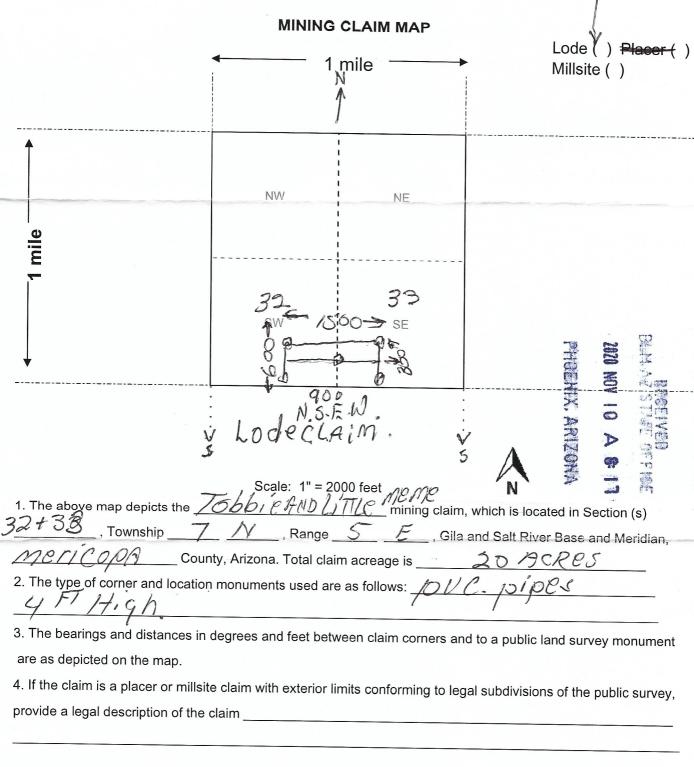

- The legal land descriptions given on various parts of the location notice do not match. The legal land description provided on page 1 states the location monument is in T. 7N, R. 5E?. The location notice says the claim encompasses portions of the following quarter sections, Township, and Range, 7N 5S/W. The map provided shows the claim in the NE1/4 of a section. The second page of the location notice says the claim is in sec 32 and 33, T. 7N, R. 5. No direction was given for the range.
- Your claims are not described by a metes and bounds description. A metes and bounds description is needed to accurately plot your claims. Please note that GPS coordinates/latitude and longitude coordinates are not accepted by the BLM in place of metes and bounds descriptions and tie-ins for a mining claim.

• An inadequate map was provided - you must clearly show on a map or sketch the boundaries of the claim. The map should clearly mark the boundaries of both the section and quarter section and should depict where within the quarter section the claim lies. The map should be accurate enough for BLM to identify the mining claims or sites on the ground. The map should depict both sections and the quarter sections within the sections. Distances from the sides, top and bottom of the sections should be listed on the map to give us a more accurate idea of the where the claim actually lies on the ground. The length and width of the claim should also be written on the map.

In accordance with 43 CFR 3832.12 a lode claim must be described by metes and bounds and include a tie to a permanent monument such as a section quarter corner monument. All claim descriptions must include state, meridian, township, range, section and by aliquot part to the quarter section.